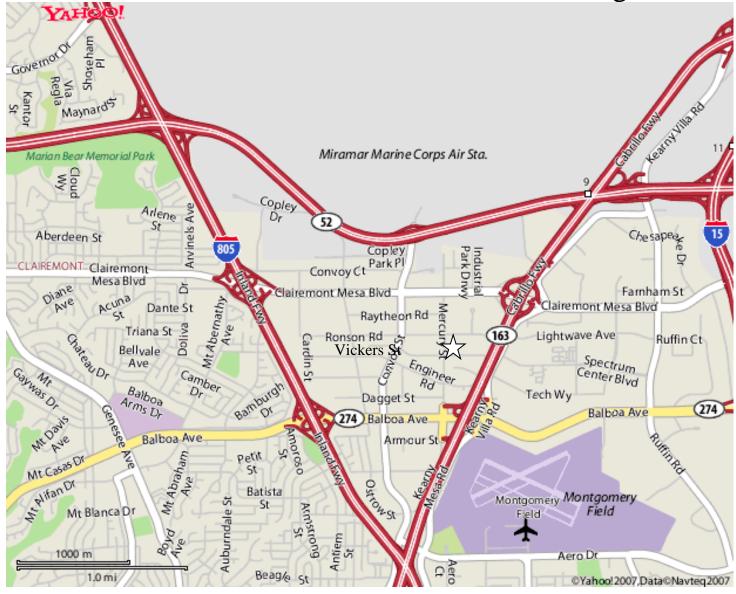

# SPORTS for Exceptional Athletes Outdoor Family Pancake Breakfast

When: Saturday, April 15

Where: S4EA New Office

8380 Vickers St. Suite E

San Diego 92111

Time: 8:00am - 10:00am

Cost: \$10.00 per person

Who: Persons with Developmental Disabilities,

S4EA New Office-8380 Vickers St. #E, San Diego 92111