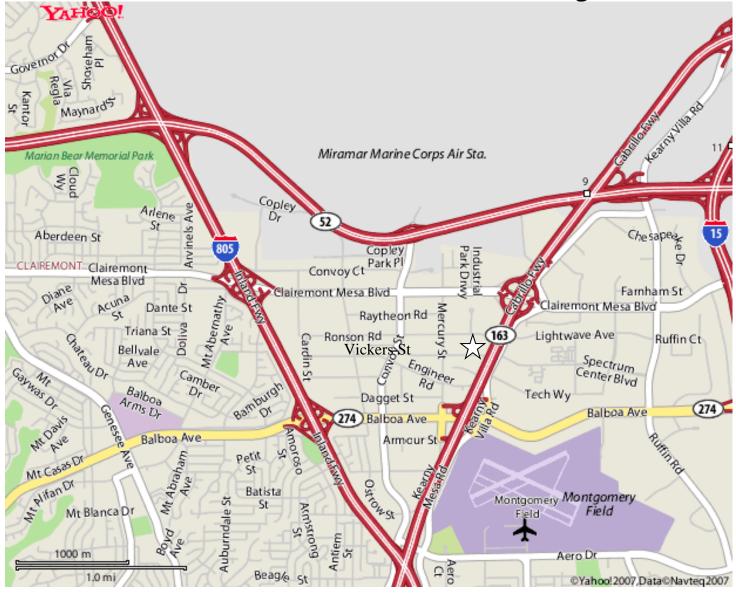

## SPORTS for Exceptional Athletes Bingo Bash

When: Saturday, May 18

Where: S4EA Office

8380 Vickers St. Suite E

San Diego 92111

Time: 3:00pm - 4:30pm

Cost: \$ 5.00 per set of 5 Bingo Cards

Who: Persons with Developmental Disabilities,

Families, Friends, Volunteers, Coaches, Supporters

SPORTS for Exceptional Athletes (S4EA) has scheduled Bingo Bash on Saturday, May 18 from 3-4:30pm at the S4EA Office (8380 Vickers St. Suite E, San Diego 92111) in Kearny Mesa. For \$5.00 per set of 5 Bingo Cards, you can play Bingo with families & friends. Bingo winners will receive prizes. Snacks will be provided.

Come join SPORTS for Exceptional Athletes at the S4EA Bingo Bash. Limited spots available. Call ahead to S4EA at (858)565-7432 to reserve your spot.

S4EA Office-8380 Vickers St. #E, San Diego 92111